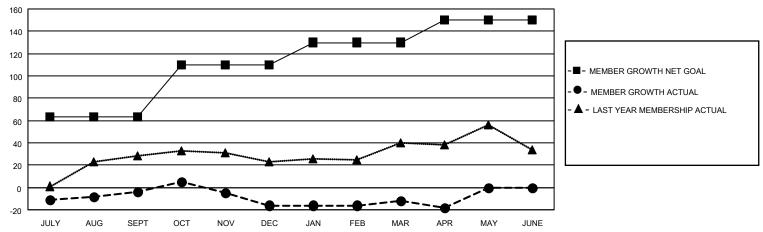

## GOALS AND ACTUAL MEMBERS CUMULATIVE

| DROPPED CLUBS: 0 |     | 19 CLUBS OF 37 ADDED 1 OR<br>MORE NEW MEMBERS | GENDER DISTRIBUTION                |              |  |
|------------------|-----|-----------------------------------------------|------------------------------------|--------------|--|
|                  |     | WORE NEW WEINBERS                             | MALE                               | 560 (56.22%) |  |
|                  |     |                                               | FEMALE                             | 435 (43.67%) |  |
| DROPPED MEMBERS  |     |                                               | NON BINARY                         | 0 (0.00%)    |  |
|                  |     |                                               | PREFER NOT TO ANSWER               | 1 (0.10%)    |  |
| DECEASED         | 8   |                                               |                                    | , ,          |  |
| CLUB CANCELLED   | 0   | CLICK HERE FOR CUMULATIVE                     | TOTAL FAMILY UNIT MEMBERS 186      |              |  |
| OTHER            | 118 | MEMBERSHIP DATA                               |                                    |              |  |
| TOTAL            | 126 |                                               | FAMILY MEMBERS PAYING HALF DUES 95 |              |  |
|                  |     |                                               |                                    |              |  |

## MONTHLY MEMBERSHIP PROGRESS REPORT

LOCATION TEXAS District 2 X2 Results as of: 4/30/2023

| Clubs RESULTS FOR 2022-2023 |   |   |   | Members RESULTS FOR 2022-2023 |    |    |    |
|-----------------------------|---|---|---|-------------------------------|----|----|----|
|                             |   |   |   |                               |    |    |    |
| JULY/AUG/SEPT               | 0 | 0 | 0 | JULY/AUG/SEPT                 | 63 | 35 | 37 |
| OCT/NOV/DEC                 | 0 | 0 | 0 | OCT/NOV/DEC                   | 47 | 32 | 43 |
| JAN/FEB/MAR                 | 0 | 0 | 0 | JAN/FEB/MAR                   | 20 | 27 | 22 |
| APR/MAY/JUNE                | 1 | 0 | 0 | APR/MAY/JUNE                  | 20 | 19 | 24 |