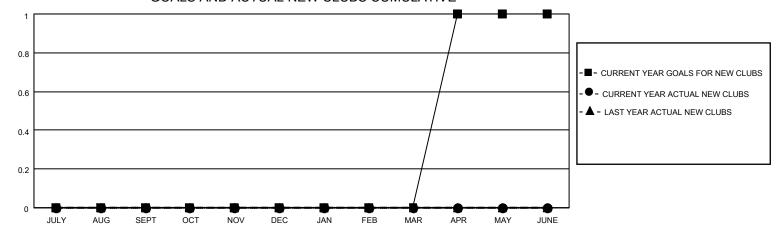

## GOALS AND ACTUAL NEW CLUBS CUMULATIVE

## MONTHLY MEMBERSHIP PROGRESS REPORT

LOCATION TEXAS District 2 X2 Results as of: 4/30/2023

| Clubs RESULTS FOR 2022-2023 |   |   |   | Members RESULTS FOR 2022-2023 |    |    |    |
|-----------------------------|---|---|---|-------------------------------|----|----|----|
|                             |   |   |   |                               |    |    |    |
| JULY/AUG/SEPT               | 0 | 0 | 0 | JULY/AUG/SEPT                 | 63 | 35 | 37 |
| OCT/NOV/DEC                 | 0 | 0 | 0 | OCT/NOV/DEC                   | 47 | 32 | 43 |
| JAN/FEB/MAR                 | 0 | 0 | 0 | JAN/FEB/MAR                   | 20 | 27 | 22 |
| APR/MAY/JUNE                | 1 | 0 | 0 | APR/MAY/JUNE                  | 20 | 19 | 24 |